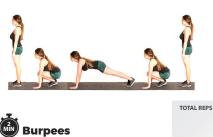

## fitbride *e orete* W O R K O U 1

### How it Works

Start with Circuit #1. Perform each exercise for 2-minutes, then move onto the next. The goal is to complete as many reps as you can for each exercise (be sure to write this number down).

Repeat for Circuit #2.

### Completed!

Yay! You've completed the Bachelorette Party workout! Tally up the total number of reps that your entire bridal party completed and mark it in the box below.

# Bride Tribe Total Reps

### Share!

Share your results on social! We want to see your bride tribe in #fitbride action! Tag @\_fitbride\_ and @shopstagandhen for your chance to be featured!





### Circuit #2









My Total Reps (Both circuits combined)

### STAGWHEN X fitbride