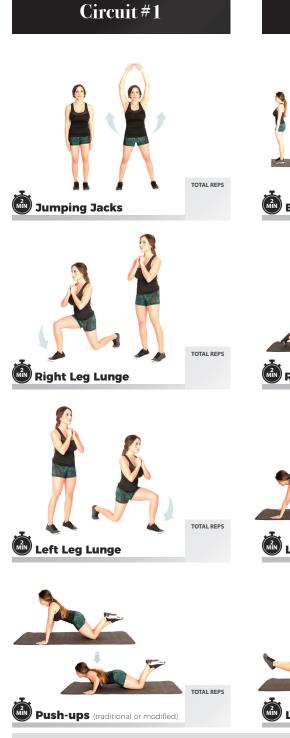

### How it Works

Start with Circuit #1. Perform each exercise for 2-minutes, then move onto the next. The goal is to complete as many reps as you can for each exercise (be sure to write this number down).